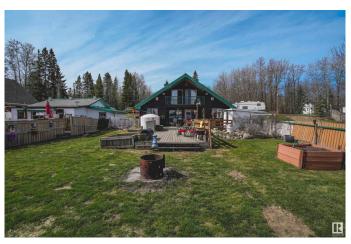

## \$375,000

2 Bedroom, 1.50 Bathroom, 2,013 sqft Rural on 0.13 Acres

Lac La Nonne Subdivision, Rural Barrhead County, AB

One of a kind, LAKE FRONT, year round living on Lac La Nonne. This property is the one you have been waiting for! Watch the sun rise while drinking your morning coffee from the balcony of your massive primary bedroom. This home offers lots of natural light throughout with views of the lake from many different spots. The large rec room has ample space for you to relax in and has in floor heating. The yard is fully fenced, has large patio, and a hot tub to relax in. You will also be able to enjoy the evenings sitting around the fire pit with your family and friends. With a double attached garage, extra parking, paved roads and walking distance to the public boat launch, this is the place to be!

## **Exterior**

Exterior Wood

Exterior Features Boating, Fenced, Golf Nearby, Lake View, Landscaped, Picnic Area,

Recreation Use, Waterfront Property, See Remarks

Construction Wood

Foundation See Remarks