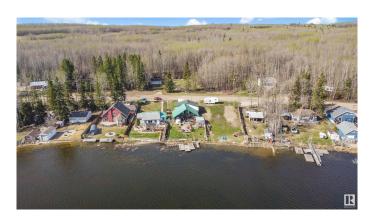

## \$375,000

2 Bedroom, 1.50 Bathroom, 2,013 sqft Rural on 0.13 Acres

Lac La Nonne Subdivision, Rural Barrhead County, AB

One of a kind, LAKE FRONT, year round living on Lac La Nonne. This property is the one you have been waiting for! Watch the sun rise while drinking your morning coffee from the balcony of your massive primary bedroom. This home offers lots of natural light throughout with views of the lake from many different spots. The large rec room has ample space for you to relax in and has in floor heating. The yard is fully fenced, has large patio, and a hot tub to relax in. You will also be able to enjoy the evenings sitting around the fire pit with your family and friends. With a double attached garage, extra parking, paved roads and walking distance to the public boat launch, this is the place to be!

## **Exterior**

Exterior Wood

Exterior Features Boating, Fenced, Golf Nearby, Lake View, Landscaped, Picnic Area,

Recreation Use, Waterfront Property, See Remarks

Construction Wood

Foundation See Remarks