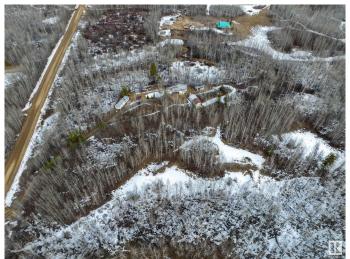

## \$287,500

0 Bedroom, 0.00 Bathroom, Rural on 17.99 Acres

Jenwil Estate, Rural Beaver County, AB

Nestled in Jenwil Estates, this nearly 18 acre property is an excellent opportunity to build your dream home or have a private country retreat. Only a 15 minute drive to Tofield and 30 to Sherwood Park or Edmonton. The mobile home is habitable and sold as is, where is. It is heated with oil and a wood burning stove. The large workshop is flooded with natural light and attaches to an oversized garage. The garage door could be replaced with a wider, taller door to accommodate an rv or second vehicle. There are 3 additional outbuildings on the property and a greenhouse. You'll find an apple tree, pear tree, and a plum tree in the yard. Varying elevations make for interesting topography and landscaping scope. The ridge is ideal for building a hillside home with a walkout basement. Power has been trenched to the site so there are no unsightly power lines. The red outline on the Google Earth map is an approximation of the property lines and cannot be guaranteed.