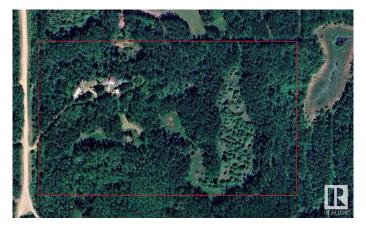

## \$287,500

0 Bedroom, 0.00 Bathroom, Rural on 17.99 Acres

Jenwil Estate, Rural Beaver County, AB

Nestled in Jenwil Estates, this nearly 18 acre property is an excellent opportunity to build your dream home or have a private country retreat. Only a 15 minute drive to Tofield and 30 to Sherwood Park or Edmonton. The mobile home is habitable and sold as is, where is. It is heated with oil and a wood burning stove. The large workshop is flooded with natural light and attaches to an oversized garage. The garage door could be replaced with a wider, taller door to accommodate an rv or second vehicle. There are 3 additional outbuildings on the property and a greenhouse. You'll find an apple tree, pear tree, and a plum tree in the yard. Varying elevations make for interesting topography and landscaping scope. The ridge is ideal for building a hillside home with a walkout basement. Power has been trenched to the site so there are no unsightly power lines. The red outline on the Google Earth map is an approximation of the property lines and cannot be guaranteed.