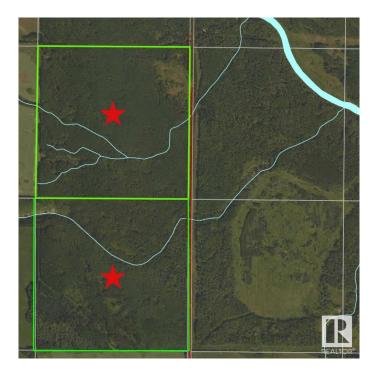

#### \$69,900

0 Bedroom, 0.00 Bathroom, Rural on 318.00 Acres

Mcrae, Rural St. Paul County, AB

Looking to expand your grazing potential in Northeastern Alberta? These two quarter sections, each located on separate Grazing Lease (GRL) parcels, offer a promising opportunity for those looking to add valuable summer pasture to their cattle operation. With newly developed road allowances, access has been significantly improved, making it easier to reach and manage the land. While fencing will need to be installed, the groundwork is ready for those willing to invest some sweat equity. Whether you're building your herd or securing land for future generations, this property offers the chance to create a lasting legacy in Albertaâ€<sup>™</sup>s ranch country. Wide open spaces, and the promise of seasons to comeâ€"this could be the beginning of your next chapter on the range.