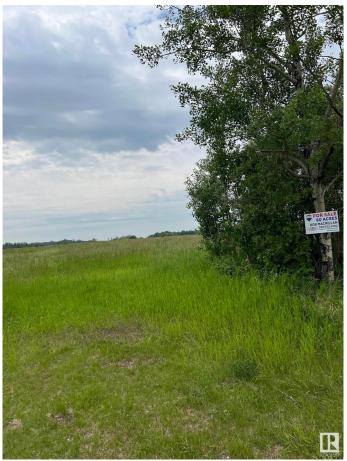

#### \$219,702

0 Bedroom, 0.00 Bathroom, Rural on 92.05 Acres

None, Rural Thorhild County, AB

92.05 ACRES OF VACANT RURAL LAND....GREAT BUILDING SITE....PRIVATE SETTING....PERFECT PARCEL OF LAND ONLY 1 HOUR NORTH OF EDMONTON.....FENCED FOR CATTLE....POWER AND GAS EASILY ACCESSIBLE.

#### **Exterior**

Exterior Features Private Setting, Rolling Land, Treed Lot