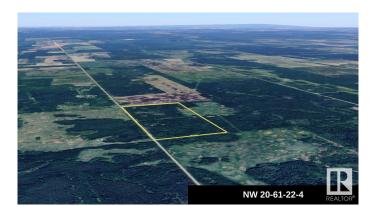

# \$184,702 - Nw 20-61-22-4, Rural Thorhild County

MLS® #E4428819

### \$184,702

0 Bedroom, 0.00 Bathroom, Rural on 81.92 Acres

None, Rural Thorhild County, AB

81.92 ACRES OF VACANT RURAL LAND....GREAT BUILDING SITE....PRIVATE SETTING....PERFECT PARCEL OF LAND ONLY 1 HOUR NORTH OF EDMONTON.....FENCED FOR CATTLE....POWER AND GAS EASILY ACCESSIBLE.

# **Community Information**

| Address     | Nw 20-61-22-4         |
|-------------|-----------------------|
| Area        | Rural Thorhild County |
| Subdivision | None                  |
| City        | Rural Thorhild County |
| County      | ALBERTA               |
| Province    | AB                    |
| Postal Code | T0A 3J0               |