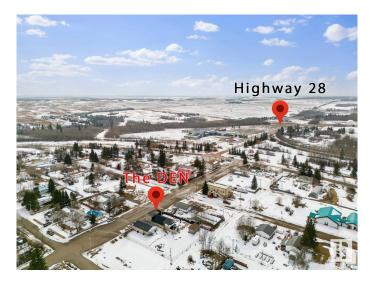

## \$224,000

0 Bedroom, 0.00 Bathroom, Business with Property on 0.00 Acres

Ashmont, Ashmont, AB

This much-loved dining spot is a go-to for full-time and seasonal residents, offering incredible business potential! Ashmont, just off Highway 28 on the way to Bonnyville and Cold Lake, fills a major gap in restaurant stops between Smoky Lake and Bonnyville. With highway signage and marketing, you can attract travelers looking for a great place to eat. The County of St. Paul has over 6,000 residents and a trading area of 35,000, with a diverse economy in agriculture, manufacturing, oil, gas, and tourism. Ashmont, known as "The Heart of Lake Country," is surrounded by multiple lakes, making it a prime destination. The County of St. Paul is open for business and eager to support new ventures! With major projects coming just northeast of Ashmont, investing here is a smart choice, and the local community is excited to support businesses. See you at The Den!