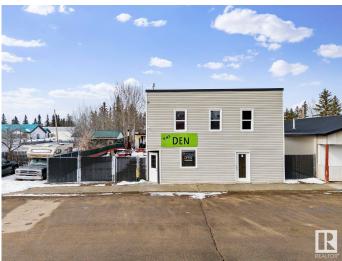

# \$224,000 - 4221 Main Street, Ashmont

MLS® #E4429016

## \$224,000

0 Bedroom, 0.00 Bathroom, Business with Property on 0.00 Acres

Ashmont, Ashmont, AB

This much-loved dining spot is a go-to for full-time and seasonal residents, offering incredible business potential! Ashmont, just off Highway 28 on the way to Bonnyville and Cold Lake, fills a major gap in restaurant stops between Smoky Lake and Bonnyville. With highway signage and marketing, you can attract travelers looking for a great place to eat. The County of St. Paul has over 6,000 residents and a trading area of 35,000, with a diverse economy in agriculture, manufacturing, oil, gas, and tourism. Ashmont, known as "The Heart of Lake Country," is surrounded by multiple lakes, making it a prime destination. The County of St. Paul is open for business and eager to support new ventures! With major projects coming just northeast of Ashmont, investing here is a smart choice, and the local community is excited to support businesses. See you at The Den!