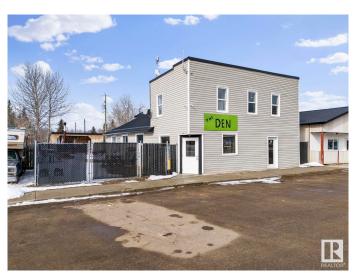

# \$224,000 - 4221 Main Street, Ashmont

MLS® #E4429016

## \$224,000

0 Bedroom, 0.00 Bathroom, Business with Property on 0.00 Acres

Ashmont, Ashmont, AB

This much-loved dining spot is a go-to for full-time and seasonal residents, offering incredible business potential! Ashmont, just off Highway 28 on the way to Bonnyville and Cold Lake, fills a major gap in restaurant stops between Smoky Lake and Bonnyville. With highway signage and marketing, you can attract travelers looking for a great place to eat. The County of St. Paul has over 6,000 residents and a trading area of 35,000, with a diverse economy in agriculture, manufacturing, oil, gas, and tourism. Ashmont, known as "The Heart of Lake Country," is surrounded by multiple lakes, making it a prime destination. The County of St. Paul is open for business and eager to support new ventures! With major projects coming just northeast of Ashmont, investing here is a smart choice, and the local community is excited to support businesses. See you at The Den!

Built in 1930

#### Exterior

| Exterior     | Wood Frame     |
|--------------|----------------|
| Roof         | Metal Shingles |
| Construction | Wood Frame     |