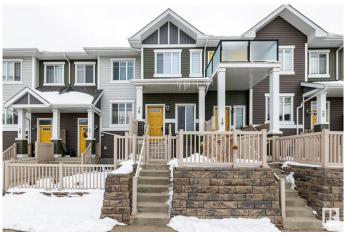

# \$274,900

2 Bedroom, 1.00 Bathroom, 868 sqft Condo / Townhouse on 0.00 Acres

Chappelle Area, Edmonton, AB

Located in the desirable Chappelle area, this stacked townhome offers a private front yard, an attached tandem garage, and excellent curb appeal. The home features two spacious bedrooms, a full bathroom, and an open-concept layout with ample storage and a dedicated laundry space. Enjoy laminate flooring in the main living areas, a tiled bathroom, and cozy carpeting in the bedrooms. Well-maintained and move-in ready, this property is conveniently located within walking distance of Chappelle Gardens amenities and offers quick access to the Anthony Henday and major Southwest roads. With its spacious layout, this home offers versatility and a warm, inviting atmosphere.