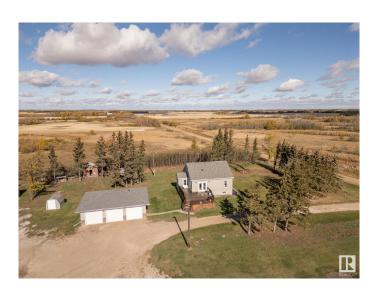

### \$450.000

4 Bedroom, 2.00 Bathroom, 1,036 sqft Rural on 15.17 Acres

None, Rural Lamont County, AB

This secluded private acreage is exactly what you've been searching for! Just 35 minutes from Sherwood Park and 10 minutes from Vegreville, this beautiful 2-storey home sits on 15 acres. It features a separate entrance, perfect for adding a rental suite if desired. Enjoy the large, south-facing tiered deck, 3 bedrooms (plus a den or extra Jack & Jill bedroom), 2 bathrooms, a spacious country kitchen, and a fully finished basement. The property also boasts several outbuildings, including a chicken coop and sheds, along with a triple heated, insulated detached garage. The land is partially fenced, and the private landscape is a must-see!

#### **Exterior**

Exterior Wood

Exterior Features Fenced, Flat Site, Landscaped, Stream/Pond

Construction Wood

Foundation Concrete Perimeter