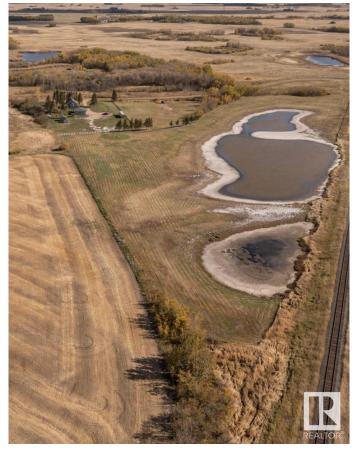

### \$450.000

4 Bedroom, 2.00 Bathroom, 1,036 sqft Rural on 15.17 Acres

None, Rural Lamont County, AB

This secluded private acreage is exactly what you've been searching for! Just 35 minutes from Sherwood Park and 10 minutes from Vegreville, this beautiful 2-storey home sits on 15 acres. It features a separate entrance, perfect for adding a rental suite if desired. Enjoy the large, south-facing tiered deck, 3 bedrooms (plus a den or extra Jack & Jill bedroom), 2 bathrooms, a spacious country kitchen, and a fully finished basement. The property also boasts several outbuildings, including a chicken coop and sheds, along with a triple heated, insulated detached garage. The land is partially fenced, and the private landscape is a must-see!

#### **Exterior**

Exterior Wood

Exterior Features Fenced, Flat Site, Landscaped, Stream/Pond

Construction Wood

Foundation Concrete Perimeter