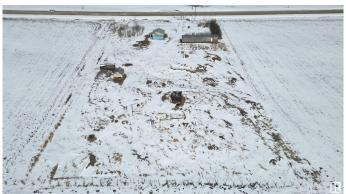

#### \$139,000

1 Bedroom, 1.00 Bathroom, 980 sqft Rural on 3.11 Acres

None, Rural Barrhead County, AB

Acreage with services right off of pavement on the Bloomsbury highway. Seller has had a brand new well drilled that has not been used yet and has had power services updated. Property includes house and mobile home but neither are currently livable and would need extensive renovations. Mobile home has upgraded sloped roof and new windows/doors/insulated skirting to be installed. Natural gas line capped at house but could be ran to mobile. No septic system. AG zoning. Option to complete current renos or build/move in a new home, ready to develop to your desires!