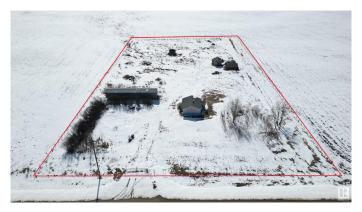

#### \$139,000

1 Bedroom, 1.00 Bathroom, 980 sqft Rural on 3.11 Acres

None, Rural Barrhead County, AB

Acreage with services right off of pavement on the Bloomsbury highway. Seller has had a brand new well drilled that has not been used yet and has had power services updated. Property includes house and mobile home but neither are currently livable and would need extensive renovations. Mobile home has upgraded sloped roof and new windows/doors/insulated skirting to be installed. Natural gas line capped at house but could be ran to mobile. No septic system. AG zoning. Option to complete current renos or build/move in a new home, ready to develop to your desires!

#### **Essential Information**

MLS® # E4429190 Price \$139,000

Bedrooms 1

Bathrooms 1.00

Full Baths 1

Square Footage 980 Acres 3.11 Year Built 1978

Type Rural

Sub-Type Detached Single Family