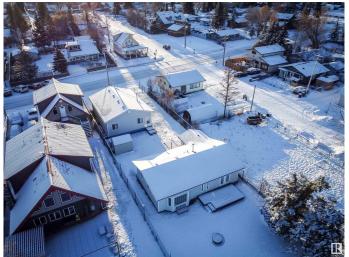

### \$469.000

1 Bedroom, 2.00 Bathroom, 1,122 sqft Rural on 0.21 Acres

Alberta Beach, Rural Lac Ste. Anne County, AB

Waterfront Home with Shop and guest suite!! -Completely renovated down to the studs, this bungalow boasts newer siding, insulation, windows, kitchen, bath, flooring, drywall, and paint. The open floor plan features Corian countertops with ample space, plenty of cabinets, a jetted tub, and even a Pet Shower. Originally a two-bedroom, it can easily be converted back to two. Included on the property is a 28' x 40' shop which houses a self-contained suite with a full bath and kitchenette. The shop is equipped with two 36" man doors, two 10' wide by 9' high doors, in-floor heating, and is wired for generator with 125 amp service. The lot, stretching 184 feet deep, offers a generously sized lakefront area, fully fenced and gated. Conveniently located near the main beach, yet nestled in the town center, the shop acts as a privacy barrier for the rest of the yard, ensuring a serene atmosphere. Located off the shores of Lac Ste Anne.

## **Community Information**

Address 5036 50 Avenue

Area Rural Lac Ste. Anne County

Subdivision Alberta Beach

City Rural Lac Ste. Anne County

County ALBERTA

Province AB

Postal Code T0E 0A0