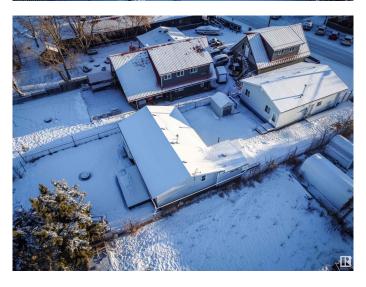

### \$469.000

1 Bedroom, 2.00 Bathroom, 1,122 sqft Rural on 0.21 Acres

Alberta Beach, Rural Lac Ste. Anne County, AB

Waterfront Home with Shop and guest suite!! -Completely renovated down to the studs, this bungalow boasts newer siding, insulation, windows, kitchen, bath, flooring, drywall, and paint. The open floor plan features Corian countertops with ample space, plenty of cabinets, a jetted tub, and even a Pet Shower. Originally a two-bedroom, it can easily be converted back to two. Included on the property is a 28' x 40' shop which houses a self-contained suite with a full bath and kitchenette. The shop is equipped with two 36" man doors, two 10' wide by 9' high doors, in-floor heating, and is wired for generator with 125 amp service. The lot, stretching 184 feet deep, offers a generously sized lakefront area, fully fenced and gated. Conveniently located near the main beach, yet nestled in the town center, the shop acts as a privacy barrier for the rest of the yard, ensuring a serene atmosphere. Located off the shores of Lac Ste Anne.

### **Exterior**

Exterior Wood

Exterior Features Fenced, Recreation Use, Waterfront Property

Construction Wood

Foundation Concrete Perimeter