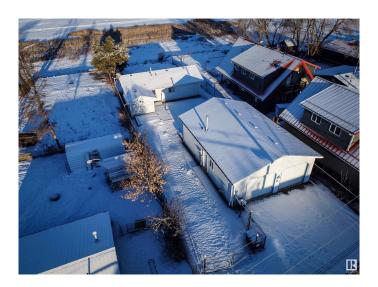

### \$469.000

1 Bedroom, 2.00 Bathroom, 1,122 sqft Rural on 0.21 Acres

Alberta Beach, Rural Lac Ste. Anne County, AB

Waterfront Home with Shop and guest suite!! -Completely renovated down to the studs, this bungalow boasts newer siding, insulation, windows, kitchen, bath, flooring, drywall, and paint. The open floor plan features Corian countertops with ample space, plenty of cabinets, a jetted tub, and even a Pet Shower. Originally a two-bedroom, it can easily be converted back to two. Included on the property is a 28' x 40' shop which houses a self-contained suite with a full bath and kitchenette. The shop is equipped with two 36" man doors, two 10' wide by 9' high doors, in-floor heating, and is wired for generator with 125 amp service. The lot, stretching 184 feet deep, offers a generously sized lakefront area, fully fenced and gated. Conveniently located near the main beach, yet nestled in the town center, the shop acts as a privacy barrier for the rest of the yard, ensuring a serene atmosphere. Located off the shores of Lac Ste Anne.

### **Essential Information**

MLS® # E4429208 Price \$469,000

Bedrooms 1

Bathrooms 2.00

Full Baths 2

Square Footage 1,122

Acres 0.21 Year Built 1966

Type Rural

### **Exterior**

Exterior Wood

Exterior Features Fenced, Recreation Use, Waterfront Property

Construction Wood

Foundation Concrete Perimeter