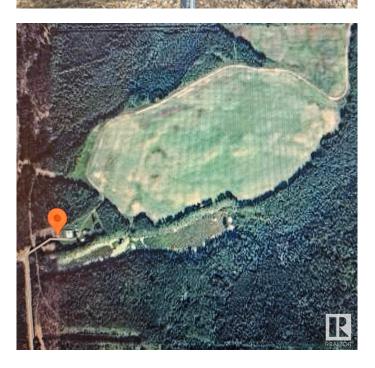

#### \$380,000

0 Bedroom, 0.00 Bathroom, Rural on 157.01 Acres

None, Rural Athabasca County, AB

Fantastic opportunity 157.01 acre parcel of Land in the County of Athabasca. The property is about 25 min to Athabasca. This is a rare property boarding crown land to the east & north of the property. Very quite and great for hunting, quadding and just enjoying nature. The property is has approximately 50% bush and the rest is yard, and open land. There is a older home on the property as well. A must see.