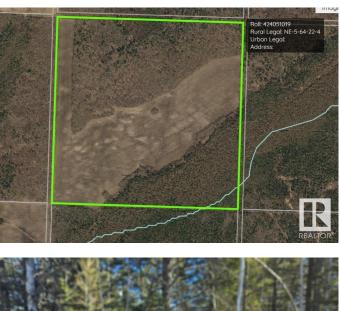

#### \$380,000

0 Bedroom, 0.00 Bathroom, Rural on 157.01 Acres

None, Rural Athabasca County, AB

Fantastic opportunity 157.01 acre parcel of Land in the County of Athabasca. The property is about 25 min to Athabasca. This is a rare property boarding crown land to the east & north of the property. Very quite and great for hunting, quadding and just enjoying nature. The property is has approximately 50% bush and the rest is yard, and open land. There is a older home on the property as well. A must see.

#### **Community Information**

| Address     | 225002 Twp Rd 640      |
|-------------|------------------------|
| Area        | Rural Athabasca County |
| Subdivision | None                   |
| City        | Rural Athabasca County |
| County      | ALBERTA                |
| Province    | AB                     |
| Postal Code | T0G 1T0                |