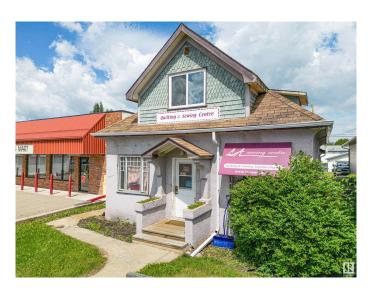

## \$135,000

0 Bedroom, 0.00 Bathroom, Retail on 0.00 Acres

Lamont, Lamont, AB

A hidden gem in the heart of Lamont, this property is ideal for an entrepreneur seeking to expand into a physical retail space or continue a legacy. Featuring an elegant and organized layout, it's a delight to browse through the store's sections. With updated flooring, good lighting, and ample shelving, it's ready to showcase a wide range of products. The building includes a bathroom for both patrons and staff, and the open upper level offers flexible use as additional retail, office, or work space. The lot allows for rear parking and prime visibility across from a main street intersection. A single-car garage, accessible via the back alley, provides extra storage. Located in charming Lamont, this thriving business attracts locals and visitors alike. Lamont boasts small-town appeal with picturesque streets, friendly residents, and a vibrant community that serves the broader area.