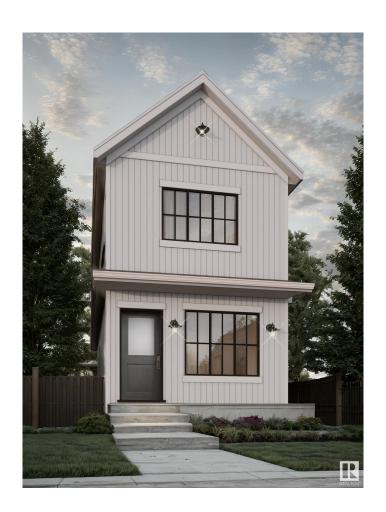

# \$399,998 - 4288 Kinglet Drive, Edmonton

MLS® #E4429410

#### \$399,998

3 Bedroom, 2.50 Bathroom, 1,190 sqft Single Family on 0.00 Acres

Kinglet Gardens, Edmonton, AB

Welcome to this brand new home the "Sage II― Built by Broadview Homes and is located in one of North West Edmonton's newest premier communities of Kinglet Gardens. With just under 1200 square Feet this home comes single parking pad, this opportunity is perfect for a young family or young couple. Your main floor is complete with luxury Vinyl plank flooring throughout the great room and the kitchen. Highlighted in your new kitchen are upgraded cabinets, upgraded counter tops and a tile back splash. Finishing off the main level is a 2 piece bathroom. The upper level has 3 bedrooms and 2 full bathrooms that is perfect for a first time buyer. \*\*\* This home is under construction and slated to be completed summer/Fall of this year\*\*\*\*

#### **Exterior**

Exterior Wood, Vinyl

Exterior Features Airport Nearby, Golf Nearby, Park/Reserve, Playground Nearby, Public

Transportation, Schools, Shopping Nearby, See Remarks

Roof Asphalt Shingles

Construction Wood, Vinyl