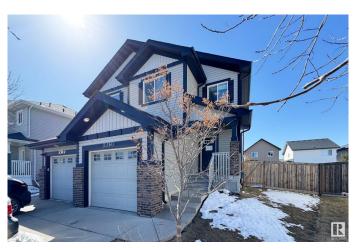

# \$430,000 - 2360 Casselman Crescent, Edmonton

MLS® #E4429426

## \$430,000

3 Bedroom, 2.50 Bathroom, 1,508 sqft Single Family on 0.00 Acres

Callaghan, Edmonton, AB

2-storey !/2 Duplex Great family home with partially finished basement 3 bedrooms 3 baths providing ample facilities for family members. Family Room a space for family gatherings and relaxation. The rec room a additional area for recreation, play, or hobbies. This home is located in a great area, close to schools, making it convenient for families. This home provides a balance of personal and communal spaces, essential for family living, alongside the advantage of being in a community-friendly environment.

#### **Essential Information**

MLS® # E4429426 Price \$430,000

Bedrooms 3
Bathrooms 2.50

Full Baths 2
Half Baths 1

Square Footage 1,508

Acres 0.00 Year Built 2013

Type Single Family

Sub-Type Half Duplex

## **Community Information**

Address 2360 Casselman Crescent

Area Edmonton
Subdivision Callaghan
City Edmonton
County ALBERTA

Province AB

Postal Code T6W 0W3