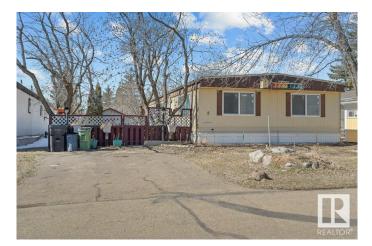

#### \$130,000

3 Bedroom, 1.50 Bathroom, 1,169 sqft Land Lease Community on 0.00 Acres

Maple Ridge (Edmonton), Edmonton, AB

Welcome to this beautifully renovated 3-bedroom mobile home located in the desirable East End of Edmonton. Perfectly situated close to schools, parks, and all essential amenities, this home offers the perfect blend of comfort, convenience, and accessibility. Ideal for a growing family, first-time homebuyers, or those looking to downsize without compromising on quality or space. Located on huge lot with a shop in the back this home is a must see. The rooms are all spacious and bright, the primary features an ensuite. All windows were updated in 2025 with updated bright flooring throughout the home. Located in Maple Oak Ridge which features amenities and public transportation. This home combines modern living with practical design in an unbeatable location. Whether you're relaxing in the spacious living area, preparing meals in the newly updated kitchen, or enjoying the low maintenance backyard you'll appreciate the attention to detail that has gone into the renovation. Some photos are virtually staged.

## Amenities

| Parking Spaces | 2                        |
|----------------|--------------------------|
| Parking        | Parking Pad Cement/Paved |