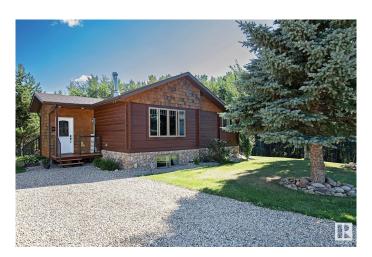

### \$429,900

3 Bedroom, 2.00 Bathroom, 936 sqft Rural on 1.23 Acres

Star Lake Estates, Rural Parkland County, AB

Welcome to your dream country retreatâ€"just a short commute from the city! This gorgeous walkout bungalow is truly one of a kind, nestled on a peaceful, private property near Star Lake, Jackfish Lake and a few others. With 1800 sq ft of warm, inviting living space, this home features 3 bedrooms and 2 bathrooms. The stunning kitchen is complete with quartz countertops, stainless steel appliances, and a built-in power station in the counter. You'll love the newer flooring upstairs, updated primary ensuite, 2021 hot water tank, and newer shingles with durable metal valleys. Enjoy the outdoors with plenty of yard space, fenced on three sides, plus a dog run and full hookups for a hot tub. A perfect mix of comfort, character, and convenienceâ€"this home offers the peaceful lifestyle you've been waiting for!

## **Essential Information**

MLS® # E4429470 Price \$429,900

2

Bedrooms 3
Bathrooms 2.00

Square Footage 936
Acres 1.23
Year Built 1999

Type Rural

Sub-Type Detached Single Family

Style Bungalow

#### **Amenities**

Features Deck, Dog Run-Fenced In, Fire Pit, Vaulted Ceiling, Walkout Basement

#### **Exterior**

Exterior Wood

Exterior Features Backs Onto Park/Trees, Fenced, Golf Nearby, Hillside, Landscaped,

Private Setting, Rolling Land

Construction Wood

Foundation Concrete Perimeter