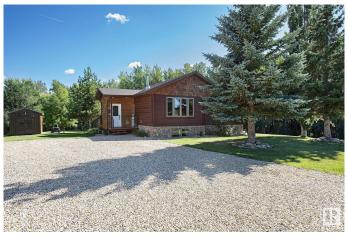

### \$429,900

3 Bedroom, 2.00 Bathroom, 936 sqft Rural on 1.23 Acres

Star Lake Estates, Rural Parkland County, AB

Welcome to your dream country retreatâ€"just a short commute from the city! This gorgeous walkout bungalow is truly one of a kind, nestled on a peaceful, private property near Star Lake, Jackfish Lake and a few others. With 1800 sq ft of warm, inviting living space, this home features 3 bedrooms and 2 bathrooms. The stunning kitchen is complete with quartz countertops, stainless steel appliances, and a built-in power station in the counter. You'll love the newer flooring upstairs, updated primary ensuite, 2021 hot water tank, and newer shingles with durable metal valleys. Enjoy the outdoors with plenty of yard space, fenced on three sides, plus a dog run and full hookups for a hot tub. A perfect mix of comfort, character, and convenienceâ€"this home offers the peaceful lifestyle you've been waiting for!

## **Essential Information**

MLS® # E4429470 Price \$429,900

2

Bedrooms 3
Bathrooms 2.00

Square Footage 936
Acres 1.23
Year Built 1999

Type Rural

Sub-Type Detached Single Family

Style Bungalow

#### **Exterior**

Exterior Wood

Exterior Features Backs Onto Park/Trees, Fenced, Golf Nearby, Hillside, Landscaped,

Private Setting, Rolling Land

Construction Wood

Foundation Concrete Perimeter