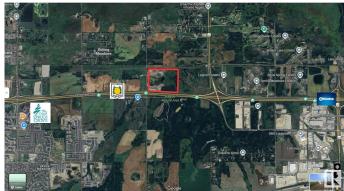

## \$7,500,000

0 Bedroom, 0.00 Bathroom, Rural on 118.99 Acres

None, Rural Parkland County, AB

Unlock the potential of this expansive 119+/acre parcel, strategically located on the east side of Spruce Grove at a high-visibility location at the corner of Highway 16 (Yellowhead) and Atim Road (Rge Rd 270). Zoned HC - Highway Commercial District. This bare land offers a rare opportunity for developers, investors, or businesses looking to establish a presence in a rapidly growing area just 15 minutes from the west end of Edmonton. Currently utilized as farmland, this unserviced lot is a blank canvas ready for your vision. The 119+/- acres consists of mostly flat, open land with approximately 50 acres of treed land, providing flexibility for a variety of commercial developments. Municipal water line at Hwy 44, sewer line on north side of property at TWP Rd 532A, gas line runs north to south through the property.

# **Community Information**

Address Sw-18-53- 26-4

Area Rural Parkland County

Subdivision None

City Rural Parkland County

County ALBERTA

Province AB

Postal Code T7X 6M5