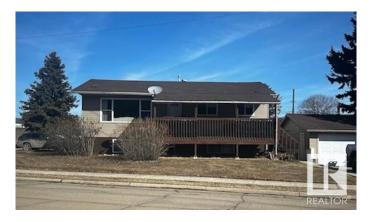

## \$335,000 - 6116 50 Ave, Cold Lake

MLS® #E4429574

## \$335,000

4 Bedroom, 2.00 Bathroom, 1,092 sqft Single Family on 0.00 Acres

Cold Lake South, Cold Lake, AB

You can be an investor today! This property has 2 suites on a corner lot and a detached garage. Upper has 2 bedrooms, a large kitchen /living room area and a full bathroom with double sinks plus laundry. The Lower legal suite has been recently renovated with its own separate entrance and another 2 full bedrooms and its own laundry. Currently tenanted and ready for you to take over right away. Renovations over the years are newer HWT's, newer furnace, siding and shingles. This home comes fully furnished complete with dishes, pots and pans and bedding. Turn key opportunity to build wealth!

| Status                | Active                                                                                                                  |  |
|-----------------------|-------------------------------------------------------------------------------------------------------------------------|--|
| Community Information |                                                                                                                         |  |
| Address               | 6116 50 Ave                                                                                                             |  |
| Area                  | Cold Lake                                                                                                               |  |
| Subdivision           | Cold Lake South                                                                                                         |  |
| City                  | Cold Lake                                                                                                               |  |
| County                | ALBERTA                                                                                                                 |  |
| Province              | AB                                                                                                                      |  |
| Postal Code           | T9M 2C3                                                                                                                 |  |
| Amenities             |                                                                                                                         |  |
| Amenities             | Off Street Parking, On Street Parking                                                                                   |  |
| Parking               | Double Garage Detached                                                                                                  |  |
| Interior              |                                                                                                                         |  |
| Appliances            | Hood Fan, Household Goods Included, Storage Shed, Dryer-Two, Refrigerators-Two, Stoves-Two, Washers-Two, Dishwasher-Two |  |
| Heating               | Forced Air-1, Natural Gas                                                                                               |  |
| Stories               | 2                                                                                                                       |  |
| Has Basement          | Yes                                                                                                                     |  |
| Basement              | Full, Finished                                                                                                          |  |
| Exterior              |                                                                                                                         |  |
| Exterior              | Wood, Vinyl                                                                                                             |  |
| Exterior Features     | Corner Lot, Flat Site, Low Maintenance Landscape, Playground Nearby, Schools, Shopping Nearby                           |  |
| Roof                  | Asphalt Shingles                                                                                                        |  |
| Construction          | Wood, Vinyl                                                                                                             |  |