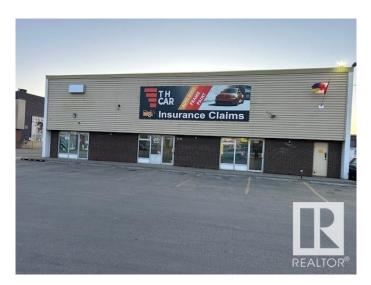

#### \$599,000

0 Bedroom, 0.00 Bathroom, Business on 0.00 Acres

Yellowhead Corridor East, Edmonton, AB

Profitable Auto Body Shop in Excellent Location – Turnkey Operation with Loyal Clientele! Fantastic opportunity to own a highly profitable and fully equipped auto body business in an excellent, high-visibility location. This established shop comes with a strong and loyal customer base, making it ideal for an experienced professional ready to step out on their own and take over a thriving operation. All major equipment is included in the purchase price, including: Italian-made professional paint booth, Heavy-duty frame straightening machine, Industrial-grade compressor system, Complete set of shop tools. Spanning approximately 8,000 sq ft, the facility offers generous workspace and warehouse storage for vehicles. With five full-time employees, consistent business hours (Monâ€"Fri: 8AMâ€"6PM, Sat: 9AMâ€"6PM), and no franchise fees, this turnkey business is ready for a seamless transition. This is a rare chance to take ownership of a well-established, profitable shop with room to grow.

## Exterior

| Exterior     | Block, Mixed |
|--------------|--------------|
| Construction | Block, Mixed |