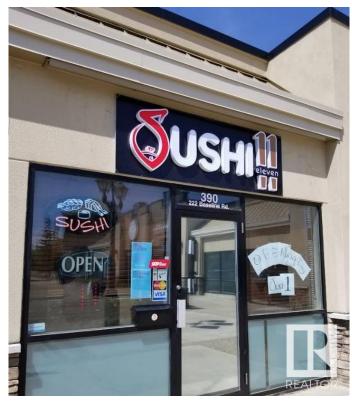

## \$175,000 - 390 222 Baseline Road, Sherwood Park

MLS® #E4429614

## \$175,000

0 Bedroom, 0.00 Bathroom, Business on 0.00 Acres

Broadview Park, Sherwood Park, AB

Location, Location, and Location! Don't miss this wonderful opportunity to own a well-established Japanese Restaurant in a prime location of Baseline Sherwood Park. Many repeat customers. Fully equipped kitchen with nice set up. Buyer may change to the other menu as long as landlord approve. Do not miss it!

## **Community Information**

Address 390 222 Baseline Road

Area Sherwood Park
Subdivision Broadview Park
City Sherwood Park

County ALBERTA

Province AB

Postal Code T8H 2W7