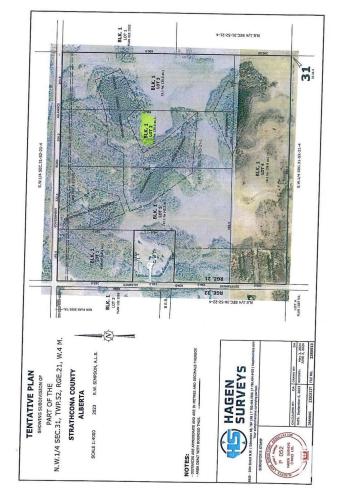

#### \$569,702

0 Bedroom, 0.00 Bathroom, Rural on 29.90 Acres

None, Rural Strathcona County, AB

CLOSE PROXIMITY TO ARDROSSAN AND SHERWOOD PARK!...BEAUTIFUL ROLLING LAND, TREED, PRIVATE SETTING...GREAT BUILDING SITE...APPROACHES PAID FOR, PAID TO LOT LINE...GAS AND POWER ADJACENT TO PROPERTY...VERY PRIVATE!

## **Community Information**

| Address     | Rr 220 Twp Rd 530       |
|-------------|-------------------------|
| Area        | Rural Strathcona County |
| Subdivision | None                    |
| City        | Rural Strathcona County |
| County      | ALBERTA                 |
| Province    | AB                      |
| Postal Code | T8A 6M8                 |