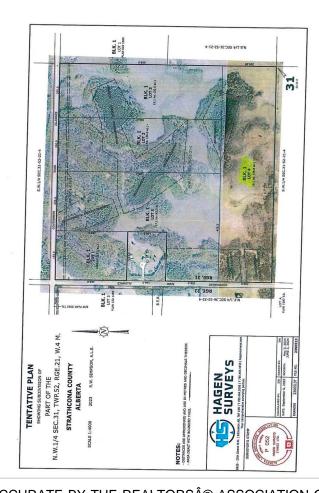

#### \$599,702

0 Bedroom, 0.00 Bathroom, Rural on 39.74 Acres

None, Rural Strathcona County, AB

CLOSE PROXIMITY TO ARDROSSAN AND SHERWOOD PARK!...BEAUTIFUL ROLLING LAND, TREED, PRIVATE SETTING...GREAT BUILDING SITE...APPROACHES PAID FOR, PAID TO LOT LINE...GAS AND POWER ADJACENT TO PROPERTY...VERY PRIVATE!

### **Community Information**

Address Rr 220 Twp 530

Area Rural Strathcona County

Subdivision None

City Rural Strathcona County

County ALBERTA

Province AB

Postal Code T8A 6M8