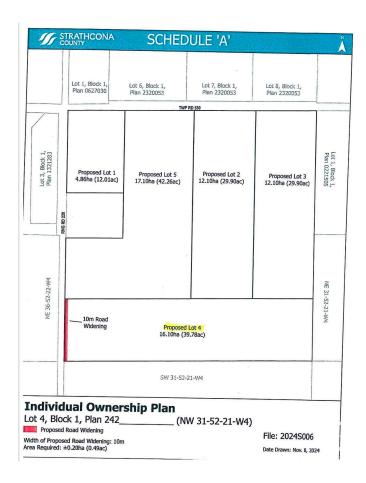

#### \$599,702

0 Bedroom, 0.00 Bathroom, Rural on 39.74 Acres

None, Rural Strathcona County, AB

CLOSE PROXIMITY TO ARDROSSAN AND SHERWOOD PARK!...BEAUTIFUL ROLLING LAND, TREED, PRIVATE SETTING...GREAT BUILDING SITE...APPROACHES PAID FOR, PAID TO LOT LINE...GAS AND POWER ADJACENT TO PROPERTY...VERY PRIVATE!

### **Community Information**

Address Rr 220 Twp 530

Area Rural Strathcona County

Subdivision None

City Rural Strathcona County

County ALBERTA

Province AB

Postal Code T8A 6M8

## **Additional Information**

Date Listed

April 9th, 2025

Days on Market

10

Zoning

Zone 80

DATA IS DEEMED RELIABLE BUT IS NOT GUARANTEED ACCURATE BY THE EDMONTON. COPYRIGHT 2025 BY THE REALTORS® ASSOCIATION RESERVED. Trademarks are owned or controlled by the Canadan Real Estate estate professionals who are members of CREA (REALTORAGE REALTORAGE) provide (MLS®, Multiple Listing Service®)