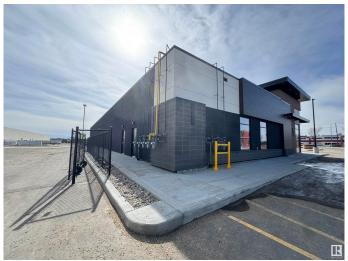

# \$0

0 Bedroom, 0.00 Bathroom, Retail on 0.00 Acres

Pylypow Industrial, Edmonton, AB

Welcome to the Elite Centre on 50th, a premium retail opportunity located at the high-traffic intersection of 50 Street and Roper Road. This corner retail condo bay offers ±1,469 sq. ft. of efficient space ideal for restaurant or retail use, with flexible build-out options to suit your needs. Secure exclusive use as the only pizza restaurant in the complex, providing a rare opportunity to capture a strong customer base.



#### **Essential Information**

MLS® # E4429825

Bathrooms 0.00
Acres 0.00
Year Built 2023
Type Retail
Status Active

# **Community Information**

Address 5745 50 Street

Area Edmonton

Subdivision Pylypow Industrial

City Edmonton
County ALBERTA

Province AB

Postal Code T6B 3R1







## **Exterior**

Exterior Block
Construction Block

## **Additional Information**

Date Listed April 9th, 2025

Days on Market 7

Zoning Zone 42

DATA IS DEEMED RELIABLE BUT IS NOT GUARANTEED ACCURATE BY THE REALTORS® ASSOCIATION OF EDMONTON. COPYRIGHT 2025 BY THE REALTORS® ASSOCIATION OF EDMONTON. ALL RIGHTS RESERVED.Trademarks are owned or controlled by the Canadian Real Estate Association (CREA) and identify real estate professionals who are members of CREA (REALTOR®, REALTORS®) and/or the quality of services they provide (MLS®, Multiple Listing Service®)

Listing information last updated on April 16th, 2025 at 9:32am MDT