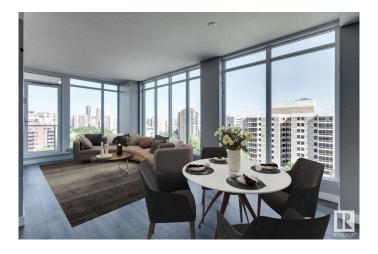

## \$3,375

3 Bedroom, 2.00 Bathroom, 1,477 sqft Rental on 0.00 Acres

WîhkwÃantôwin, Edmonton, AB

For those in search of an elevated urban escape with a promise of continuous discovery, look no further than The View. Just steps away from the LRT, allowing easy access to the downtown core and the University of Alberta, The View reframes everyday living with vibrant connections and amenities that spark new, unexpected outlooks on a life well-lived. Discover a place where every detail is designed to elevate your lifestyle and inspire your senses. Unit Features: - Insuite Laundry - Stainless steel appliances (Dishwasher, Microwave, Stove, Fridge) - Private Balconies Building Amenities: - Fitness Room - Concierge -Rooftop Terrace - Luxury Lounge - Bicycle Storage - EV Charging Stations