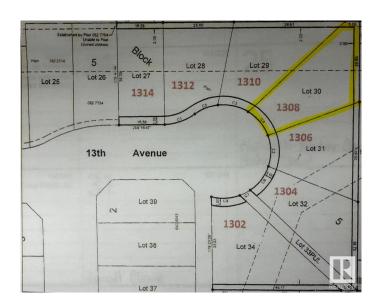

#### \$97,500

0 Bedroom, 0.00 Bathroom, Single Family on 0.00 Acres

Lakeridge Estates, Cold Lake, AB

Vacant lot for sale in the highly sought after Lakeridge Estates, only minutes away from the Lake. You can build your dream home on this massive walkout lot, which is conveniently located in a Cul-de-sac backing onto greenspace.

# **Community Information**

Address 1308 13 Avenue

Area Cold Lake

Subdivision Lakeridge Estates

City Cold Lake County ALBERTA

Province AB

Postal Code T9M 2E1

### **Exterior**

Exterior Features Cul-De-Sac