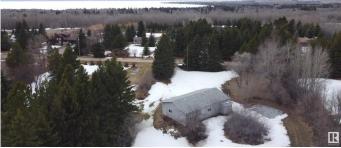

#### \$259,000

0 Bedroom, 0.00 Bathroom, Rural on 1.35 Acres

Mulhurst Bay, Rural Wetaskiwin County, AB

Located in Mulhurst Bay, this 1.35-acre property is landscaped with mature trees and fully serviced with a drilled well, natural gas, municipal sewer, and power at the lot line. The original home has been removed, leaving a clean slate to build your dream getaway or year-round home. An impressive 30' x 48' heated garage, built in 2008, features 10' ceilings, three 10' wide x 9' high overhead doors with power openers, two man doors, a 3-piece bathroom, office space, and a 5' x 10' room for the Mechanical systems. The garage is wired with a 100 amp panel and offers exceptional utility for hobbies, storage, or workspace. A rare find with endless potential just minutes from Pigeon Lake! No restrictive Covenants, all building permits need to be approved by the County of Wetaskiwin. Perfectly ready! Perfectly Located! Perfect for you!

## Exterior

Exterior Features Cul-De-Sac, Flat Site, Golf Nearby, Landscaped, Not Fenced, Treed Lot, See Remarks