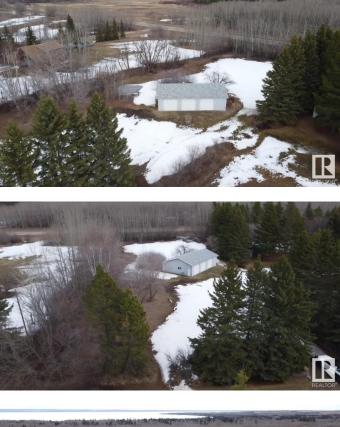

#### \$259,000

0 Bedroom, 0.00 Bathroom, Rural on 1.35 Acres

Mulhurst Bay, Rural Wetaskiwin County, AB

Located in Mulhurst Bay, this 1.35-acre property is landscaped with mature trees and fully serviced with a drilled well, natural gas, municipal sewer, and power at the lot line. The original home has been removed, leaving a clean slate to build your dream getaway or year-round home. An impressive 30' x 48' heated garage, built in 2008, features 10' ceilings, three 10' wide x 9' high overhead doors with power openers, two man doors, a 3-piece bathroom, office space, and a 5' x 10' room for the Mechanical systems. The garage is wired with a 100 amp panel and offers exceptional utility for hobbies, storage, or workspace. A rare find with endless potential just minutes from Pigeon Lake! No restrictive Covenants, all building permits need to be approved by the County of Wetaskiwin. Perfectly ready! Perfectly Located! Perfect for you!

## Exterior

Exterior Features Cul-De-Sac, Flat Site, Golf Nearby, Landscaped, Not Fenced, Treed Lot, See Remarks