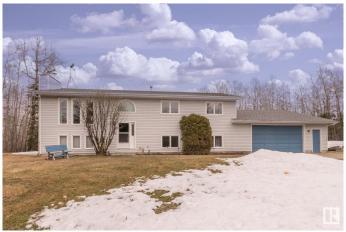

## \$560,000

4 Bedroom, 3.00 Bathroom, 1,370 sqft Rural on 3.26 Acres

Hill Side Park, Rural Strathcona County, AB

A VERY BRIGHT AND SUNNY BILEVEL HOME IN A GORGEOUS, PRIVATE, TREED SETTING JUST 1 MILE FROM THE NORTHERN BEAR GOLF COURSE, AND 15 MINUTES TO THE ANTHONEY HENDAY & SHERWOOD PARK, BOASTS 4 BEDROOMS, 3 BATHS, AND 2 GAS FIREPLACES. A VERY NICE FEATURE OF THE PROPERTY IS THE 28 X 36 HEATED GARAGE WITH DIRECT ACCESS TO THE LOWER LEVEL OF THE HOME WHERE A LARGE MUD ROOM IS LOCATED - A VERY NICE FEATURE IN THE COLDEST WINTER MONTHS. THERE WILL BE ALMOST DAILY VISITS FROM THE DEER THAT COME OUT OF THE 53 ACRES RESERVE PARCEL BEHIND. THERE ARE ALSO WALKING TRAILS THROUGH THE FOREST. AN **EXCELLENT FAMILY HOME IN A SUPER** PRIVATE SETTING.

Sub-Type Detached Single Family

Style Bi-Level

Status Active

## **Exterior**

Exterior Wood

Exterior Features Private Setting, Treed Lot

Construction Wood

Foundation Concrete Perimeter