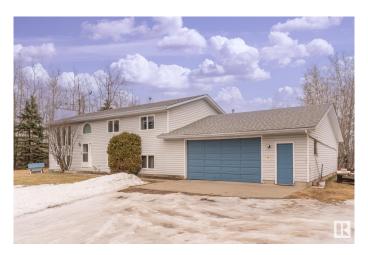

## \$560,000

4 Bedroom, 3.00 Bathroom, 1,370 sqft Rural on 3.26 Acres

Hill Side Park, Rural Strathcona County, AB

A VERY BRIGHT AND SUNNY BILEVEL HOME IN A GORGEOUS, PRIVATE, TREED SETTING JUST 1 MILE FROM THE NORTHERN BEAR GOLF COURSE, AND 15 MINUTES TO THE ANTHONEY HENDAY & SHERWOOD PARK, BOASTS 4 BEDROOMS, 3 BATHS, AND 2 GAS FIREPLACES. A VERY NICE FEATURE OF THE PROPERTY IS THE 28 X 36 HEATED GARAGE WITH DIRECT ACCESS TO THE LOWER LEVEL OF THE HOME WHERE A LARGE MUD ROOM IS LOCATED - A VERY NICE FEATURE IN THE COLDEST WINTER MONTHS. THERE WILL BE ALMOST DAILY VISITS FROM THE DEER THAT COME OUT OF THE 53 ACRES RESERVE PARCEL BEHIND. THERE ARE ALSO WALKING TRAILS THROUGH THE FOREST. AN **EXCELLENT FAMILY HOME IN A SUPER** PRIVATE SETTING.

Sub-Type Detached Single Family

Style Bi-Level

Status Active

## **Exterior**

Exterior Wood

Exterior Features Private Setting, Treed Lot

Construction Wood

Foundation Concrete Perimeter