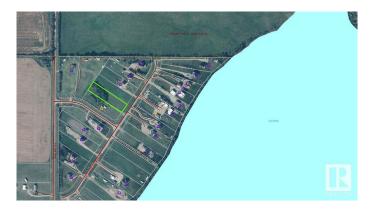

## \$79,900

0 Bedroom, 0.00 Bathroom, Rural on 1.00 Acres

Lac Sante (Two Hills County), Rural Two Hills County, AB

Create Your Perfect Lakeside Escape Nestled in the serene community of Lac Sante Shores, this spacious 1-acre lot is ready for your dream retreat. Whether you're envisioning peaceful summer days with a cool drink in hand or cozy evenings around the campfire watching the sunset over the lake, this is the place to make lasting memories. With crystal-clear, spring-fed waters reaching depths of up to 80 feet, Lac Sante is a haven for water sports enthusiasts. Prefer dry land? You're just minutes away from Two Hills or St. Paul golf courses. Lake access is conveniently closeâ€"just a short stroll from the property. The lot comes with power and natural gas at the property line, giving you a head start on your plansâ€"whether it's a cabin or your future home. Don't miss your chance to own a slice of lake life. Summer is just around the corner!

# **Community Information**

Address 14 562115 Rge Rd 114
Area Rural Two Hills County

Subdivision Lac Sante (Two Hills County)

City Rural Two Hills County

County ALBERTA

Province AB

Postal Code T0B 4K0

#### **Exterior**

Exterior Features Flat Site, Lake View, Level Land, No Through Road