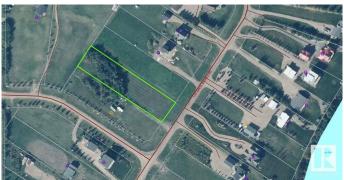

## \$79,900

0 Bedroom, 0.00 Bathroom, Rural on 1.00 Acres

Lac Sante (Two Hills County), Rural Two Hills County, AB

Create Your Perfect Lakeside Escape Nestled in the serene community of Lac Sante Shores, this spacious 1-acre lot is ready for your dream retreat. Whether you're envisioning peaceful summer days with a cool drink in hand or cozy evenings around the campfire watching the sunset over the lake, this is the place to make lasting memories. With crystal-clear, spring-fed waters reaching depths of up to 80 feet, Lac Sante is a haven for water sports enthusiasts. Prefer dry land? You're just minutes away from Two Hills or St. Paul golf courses. Lake access is conveniently closeâ€"just a short stroll from the property. The lot comes with power and natural gas at the property line, giving you a head start on your plansâ€"whether it's a cabin or your future home. Don't miss your chance to own a slice of lake life. Summer is just around the corner!

# **Community Information**

Address 14 562115 Rge Rd 114
Area Rural Two Hills County

Subdivision Lac Sante (Two Hills County)

City Rural Two Hills County

County ALBERTA

Province AB

Postal Code T0B 4K0

#### **Exterior**

Exterior Features Flat Site, Lake View, Level Land, No Through Road