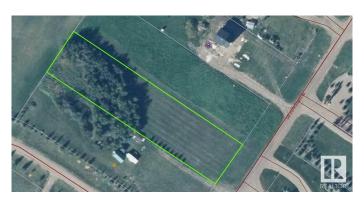

## \$79,900

0 Bedroom, 0.00 Bathroom, Rural on 1.00 Acres

Lac Sante (Two Hills County), Rural Two Hills County, AB

Create Your Perfect Lakeside Escape Nestled in the serene community of Lac Sante Shores, this spacious 1-acre lot is ready for your dream retreat. Whether you're envisioning peaceful summer days with a cool drink in hand or cozy evenings around the campfire watching the sunset over the lake, this is the place to make lasting memories. With crystal-clear, spring-fed waters reaching depths of up to 80 feet, Lac Sante is a haven for water sports enthusiasts. Prefer dry land? You're just minutes away from Two Hills or St. Paul golf courses. Lake access is conveniently closeâ€"just a short stroll from the property. The lot comes with power and natural gas at the property line, giving you a head start on your plansâ€"whether it's a cabin or your future home. Don't miss your chance to own a slice of lake life. Summer is just around the corner!

# **Community Information**

Address 14 562115 Rge Rd 114
Area Rural Two Hills County

Subdivision Lac Sante (Two Hills County)

City Rural Two Hills County

County ALBERTA

Province AB

Postal Code T0B 4K0

#### **Exterior**

Exterior Features Flat Site, Lake View, Level Land, No Through Road