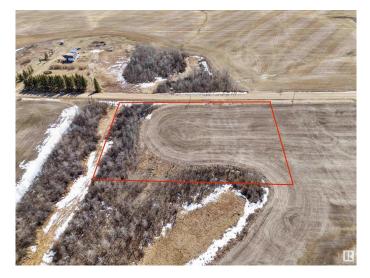

#### \$79,800

0 Bedroom, 0.00 Bathroom, Rural on 2.47 Acres

None, Rural Sturgeon County, AB

Ready for Your Dream Home? 2.47 Acres in Sturgeon County with utilities near the property line and not in a subdivision! Build your future on this quiet and scenic 2.47-acre parcel located in Sturgeon County, just 2 miles northwest of the Legal corner on TWP 580 just west of Rge Rd 260. Looking for a peaceful and natural setting? This almost build-ready parcel is bordered by a small creek and nice grouping of trees to the north east of this flat. Utilities are nearby, with gas and power running past the property lineâ€"making connections quick and convenient. The area is known for high-producing water wells, providing excellent potential for water access. Enjoy the best of rural living with easy access to amenitiesâ€"just a short drive to Morinville and St. Albert via Highway 2. Drawings available for a 2414 SqFt Bungalow. Stop dreaming and start building the home you've always imagined!

## Exterior

Exterior Features Backs Onto Park/Trees, Flat Site, Level Land