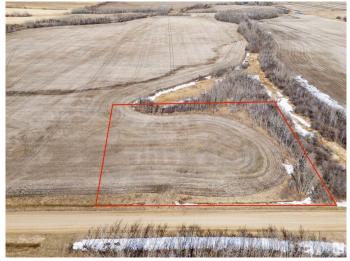

#### \$79,800

0 Bedroom, 0.00 Bathroom, Rural on 2.47 Acres

None, Rural Sturgeon County, AB

Ready for Your Dream Home? 2.47 Acres in Sturgeon County with utilities near the property line and not in a subdivision! Build your future on this quiet and scenic 2.47-acre parcel located in Sturgeon County, just 2 miles northwest of the Legal corner on TWP 580 just west of Rge Rd 260. Looking for a peaceful and natural setting? This almost build-ready parcel is bordered by a small creek and nice grouping of trees to the north east of this flat. Utilities are nearby, with gas and power running past the property lineâ€"making connections quick and convenient. The area is known for high-producing water wells, providing excellent potential for water access. Enjoy the best of rural living with easy access to amenitiesâ€"just a short drive to Morinville and St. Albert via Highway 2. Drawings available for a 2414 SqFt Bungalow. Stop dreaming and start building the home you've always imagined!

## Exterior

Exterior Features Backs Onto Park/Trees, Flat Site, Level Land