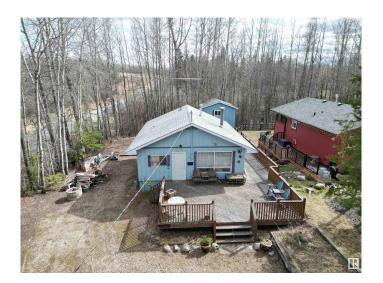

## \$180,000

2 Bedroom, 1.00 Bathroom, 727 sqft Rural on 0.15 Acres

Bay Bridge Estates, Rural Lac Ste. Anne County, AB

Located in Bay Bridge Estates, this well-kept 2-bed, 1-bath cabin is the perfect 3-season retreat. Built in 1978 and still owned by the original builder, it sits on a private, treed corner lot just steps from the lake. Enjoy a spacious cedar deck, ample parking, and a peaceful setting ideal for summer getaways. This property comes fully furnished, and includes a small boat, trailer, and motorâ€"everything you need to start making memories right away. A detached workshop with an upper-level bunkhouse offers extra space for quests or storage, plus there's a rear crawl space for added convenience. Whether you're looking to relax or explore the lake, this turn-key cabin is ready for its next chapter of summer adventures.

#### **Essential Information**

MLS® # E4430033 Price \$180,000

Bedrooms 2

Bathrooms 1.00

Full Baths 1

Square Footage 727

Acres 0.15
Year Built 1978
Type Rural

Sub-Type Detached Single Family

## **Exterior**

Exterior Wood

Exterior Features Corner Lot, Landscaped, Treed Lot

Construction Wood Foundation Piling