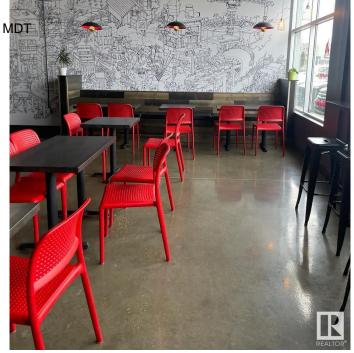

#### \$399.000

0 Bedroom, 0.00 Bathroom, Business on 0.00 Acres

None, Spruce Grove, AB

Asset sale of a well-established Noodlebox franchise located in a high-visibility retail plaza in Spruce Grove, just off the busy Highway 16A. This prime location offers strong vehicle and foot traffic, surrounded by major anchor tenants, gas stations, grocery stores, and dense residential communities. The space is fully built out with modern equipment and a functional layout, ideal for dine-in, takeout, and delivery. Ghost Kitchen Pita Pit approved, adding even more potential for revenue diversification. With excellent exposure, ample parking, and a steady flow of customers throughout the day, this is a turnkey opportunity for entrepreneurs looking to step into a growing franchise in one of Spruce Grove's most active commercial areas.