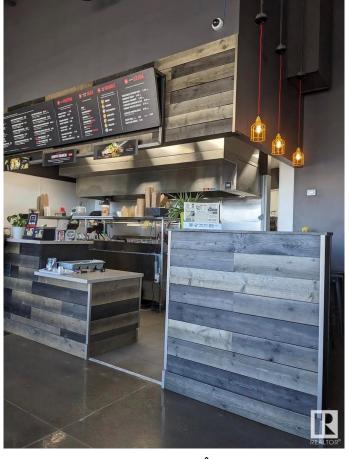

#### \$399.000

0 Bedroom, 0.00 Bathroom, Business on 0.00 Acres

None, Spruce Grove, AB

Asset sale of a well-established Noodlebox franchise located in a high-visibility retail plaza in Spruce Grove, just off the busy Highway 16A. This prime location offers strong vehicle and foot traffic, surrounded by major anchor tenants, gas stations, grocery stores, and dense residential communities. The space is fully built out with modern equipment and a functional layout, ideal for dine-in, takeout, and delivery. Ghost Kitchen Pita Pit approved, adding even more potential for revenue diversification. With excellent exposure, ample parking, and a steady flow of customers throughout the day, this is a turnkey opportunity for entrepreneurs looking to step into a growing franchise in one of Spruce Grove's most active commercial areas.