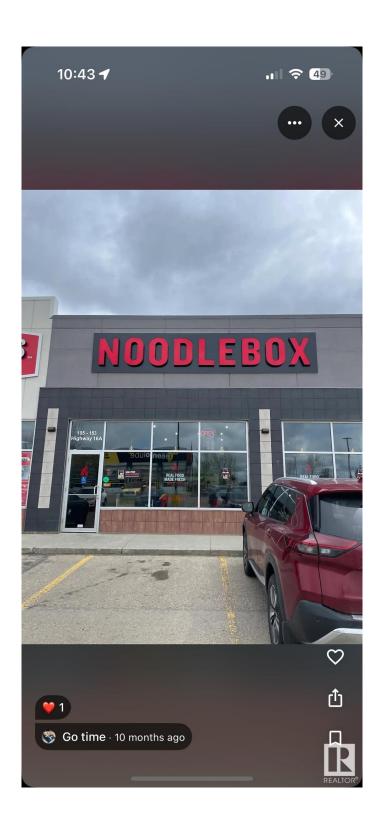

# \$399,000 - 105 183 Hwy 16a, Spruce Grove

MLS® #E4430147

#### \$399.000

0 Bedroom, 0.00 Bathroom, Business on 0.00 Acres

None, Spruce Grove, AB

Asset sale of a well-established Noodlebox franchise located in a high-visibility retail plaza in Spruce Grove, just off the busy Highway 16A. This prime location offers strong vehicle and foot traffic, surrounded by major anchor tenants, gas stations, grocery stores, and dense residential communities. The space is fully built out with modern equipment and a functional layout, ideal for dine-in, takeout, and delivery. Ghost Kitchen Pita Pit approved, adding even more potential for revenue diversification. With excellent exposure, ample parking, and a steady flow of customers throughout the day, this is a turnkey opportunity for entrepreneurs looking to step into a growing franchise in one of Spruce Grove's most active commercial areas.