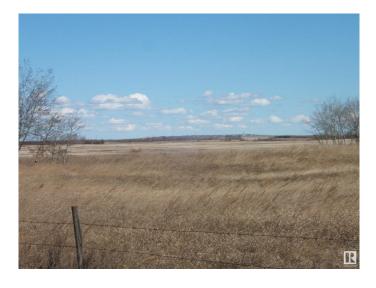

#### \$695,000

0 Bedroom, 0.00 Bathroom, Rural on 160.00 Acres

None, Rural Minburn County, AB

160 Acres of Agricultural Land Located Only 15 Km North of Vegreville and 1 Km West of Secondary Highway 857. Property Consists of Approximately 130 Acres of Cropland and 30 Acres of Pasture Land. Excellent Location to Build Your Dream/Retirement Home. Add to Your Present Farming Operation or Start Your Own Venture. Great Investment Property at a Value Price!