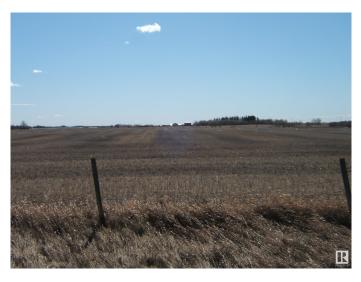

#### \$695,000

0 Bedroom, 0.00 Bathroom, Rural on 160.00 Acres

None, Rural Minburn County, AB

160 Acres of Agricultural Land Located Only 15 Km North of Vegreville and 1 Km West of Secondary Highway 857. Property Consists of Approximately 130 Acres of Cropland and 30 Acres of Pasture Land. Excellent Location to Build Your Dream/Retirement Home. Add to Your Present Farming Operation or Start Your Own Venture. Great Investment Property at a Value Price!