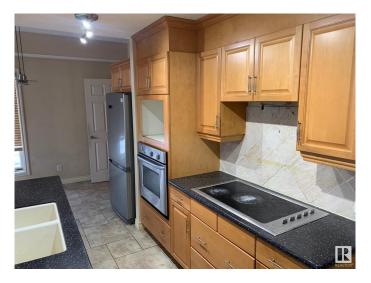

### \$315,000

1 Bedroom, 2.00 Bathroom, 1,367 sqft Condo / Townhouse on 0.00 Acres

Westmount, Edmonton, AB

Executive style 1 bedroom condo with loft awaits you at the Properties on High Street. This 1367 sq. ft. features hardwood flooring, center feature fireplace and 19 foot ceilings. Primary bedroom with a 5 piece ensuite and a den loft offers a unique design. Walking distance to amenities and restaurants.

#### Interior

Interior Features ensuite bathroom

Appliances See Remarks

Heating Forced Air-1, Natural Gas

Fireplace Yes

Fireplaces Corner