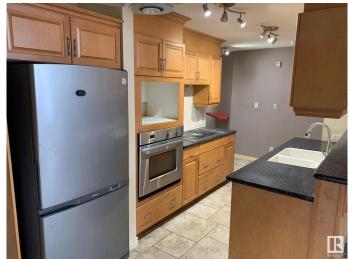

### \$315,000

1 Bedroom, 2.00 Bathroom, 1,367 sqft Condo / Townhouse on 0.00 Acres

Westmount, Edmonton, AB

Executive style 1 bedroom condo with loft awaits you at the Properties on High Street. This 1367 sq. ft. features hardwood flooring, center feature fireplace and 19 foot ceilings. Primary bedroom with a 5 piece ensuite and a den loft offers a unique design. Walking distance to amenities and restaurants.

#### Interior

Interior Features ensuite bathroom

Appliances See Remarks

Heating Forced Air-1, Natural Gas

Fireplace Yes

Fireplaces Corner