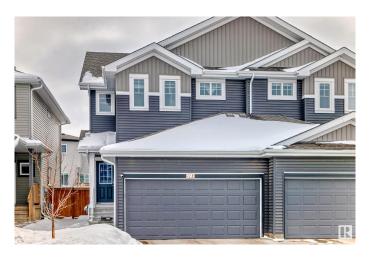

## \$525,000

4 Bedroom, 3.50 Bathroom, 1,588 sqft Single Family on 0.00 Acres

Maple Crest, Edmonton, AB

High quality Duplex which is built by Landmark builders in the Maple Crest community, Which includes central Air conditioner, Central water purifier, fully finished basement with seperate entrance, Granite counter tops, etc. Built in 2020. Close to all amenities.

Type Single Family

Sub-Type Half Duplex

Style 2 Storey

Status Active

#### **Exterior**

Exterior Concrete, Vinyl

Exterior Features Fenced, Schools, Shopping Nearby

Roof Asphalt Shingles
Construction Concrete, Vinyl

Foundation Concrete Perimeter