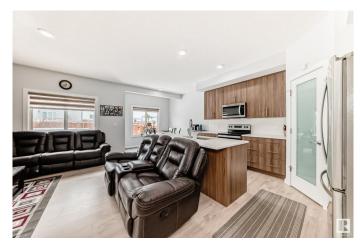

## \$525,000

4 Bedroom, 3.50 Bathroom, 1,588 sqft Single Family on 0.00 Acres

Maple Crest, Edmonton, AB

High quality Duplex which is built by Landmark builders in the Maple Crest community, Which includes central Air conditioner, Central water purifier, fully finished basement with seperate entrance, Granite counter tops, etc. Built in 2020. Close to all amenities.

## Interior

Interior Features ensuite bathroom

Appliances Air Conditioning-Central, Dishwasher-Built-In, Dryer, Garage Control,

Garage Opener, Microwave Hood Fan, Refrigerator, Stove-Electric,

Washer, Curtains and Blinds