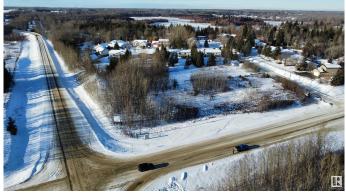

## \$179,900

0 Bedroom, 0.00 Bathroom, Land Commercial on 0.00 Acres

Spring Lake, Rural Parkland County, AB

Incredible opportunity of 0.53 acres just outside of Stony Plain in the vibrant community of Spring Lake. Range Road 15 and Township Road 524 service not only Spring Lake residence with quick access to Highway 16 to the north and Stony Plain to the east, Hasse Lake and Mink Lake to the west but also core country residential residences of Parkland County in the surrounding area. Spring Lakes population itself in 2023 was 773 residence and continues to grow with few commercial opportunities available.