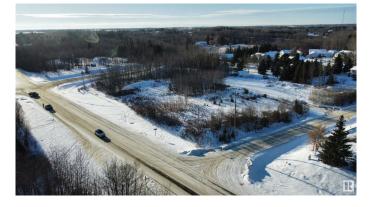

## \$179,900

0 Bedroom, 0.00 Bathroom, Land Commercial on 0.00 Acres

Spring Lake, Rural Parkland County, AB

Incredible opportunity of 0.53 acres just outside of Stony Plain in the vibrant community of Spring Lake. Range Road 15 and Township Road 524 service not only Spring Lake residence with quick access to Highway 16 to the north and Stony Plain to the east, Hasse Lake and Mink Lake to the west but also core country residential residences of Parkland County in the surrounding area. Spring Lakes population itself in 2023 was 773 residence and continues to grow with few commercial opportunities available.