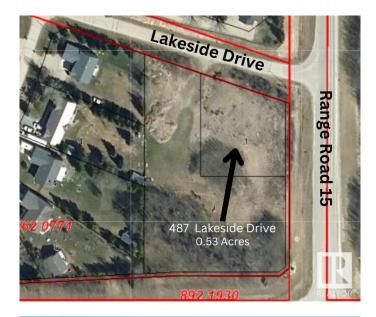

## \$179,900 - 487 Lakeside Drive, Rural Parkland County

MLS® #E4430364

## \$179,900

0 Bedroom, 0.00 Bathroom, Land Commercial on 0.00 Acres

Spring Lake, Rural Parkland County, AB

Incredible opportunity of 0.53 acres just outside of Stony Plain in the vibrant community of Spring Lake. Range Road 15 and Township Road 524 service not only Spring Lake residence with quick access to Highway 16 to the north and Stony Plain to the east, Hasse Lake and Mink Lake to the west but also core country residential residences of Parkland County in the surrounding area. Spring Lakes population itself in 2023 was 773 residence and continues to grow with few commercial opportunities available.

## **Community Information**

| Address     | 487 Lakeside Drive    |
|-------------|-----------------------|
| Area        | Rural Parkland County |
| Subdivision | Spring Lake           |
| City        | Rural Parkland County |
| County      | ALBERTA               |
| Province    | AB                    |