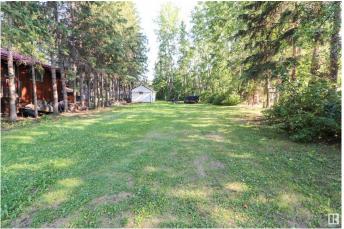

#### \$79,000

0 Bedroom, 0.00 Bathroom, Rural on 0.17 Acres

Ross Haven, Rural Lac Ste. Anne County, AB

Welcome to Ross Haven! 60'x120' Lot. This location is the perfect retreat from the City & only a 40min drive to Edmonton. Located on a quiet street, easy to access & ready to redevelop with trees only on the property borders & no time requirement to build. Only a 50 second walk to the water via the rear backing greenspace. Your family will love spending time in the Village or lake. A great investment today & for the future! Power, gas & sewer at property line.

### Exterior

Exterior Features Flat Site, Low Maintenance Landscape, Playground Nearby, Private Setting