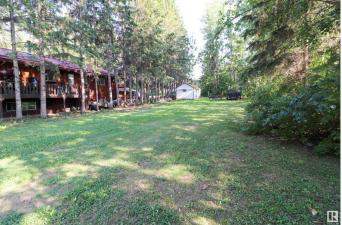

#### \$79,000

0 Bedroom, 0.00 Bathroom, Rural on 0.17 Acres

Ross Haven, Rural Lac Ste. Anne County, AB

Welcome to Ross Haven! 60'x120' Lot. This location is the perfect retreat from the City & only a 40min drive to Edmonton. Located on a quiet street, easy to access & ready to redevelop with trees only on the property borders & no time requirement to build. Only a 50 second walk to the water via the rear backing greenspace. Your family will love spending time in the Village or lake. A great investment today & for the future! Power, gas & sewer at property line.

### Exterior

Exterior Features Flat Site, Low Maintenance Landscape, Playground Nearby, Private Setting