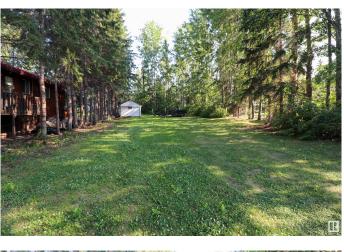

#### \$79,000

0 Bedroom, 0.00 Bathroom, Rural on 0.17 Acres

Ross Haven, Rural Lac Ste. Anne County, AB

Welcome to Ross Haven! 60'x120' Lot. This location is the perfect retreat from the City & only a 40min drive to Edmonton. Located on a quiet street, easy to access & ready to redevelop with trees only on the property borders & no time requirement to build. Only a 50 second walk to the water via the rear backing greenspace. Your family will love spending time in the Village or lake. A great investment today & for the future! Power, gas & sewer at property line.

### Exterior

Exterior Features Flat Site, Low Maintenance Landscape, Playground Nearby, Private Setting