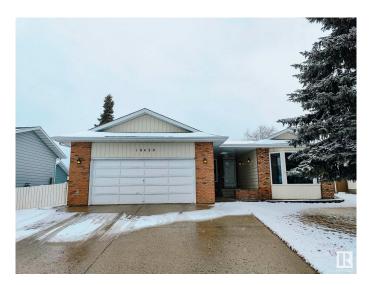

# \$599,000 - 10420 18 Avenue, Edmonton

MLS® #E4430450

## \$599,000

6 Bedroom, 3.00 Bathroom, 1,675 sqft Single Family on 0.00 Acres

Keheewin, Edmonton, AB

RENOVATED & WELL KEPT LARGE BUNGALOW IN SW KEHEEWIN AREA. 6 BEDROOS, UPDATED KITCHEN, 3 FULL BATHS & LARGE YARD.

### **Essential Information**

MLS® # E4430450 Price \$599,000

Bedrooms 6

Bathrooms 3.00

Full Baths 3

Square Footage 1,675 Acres 0.00

Year Built 1981

Type Single Family