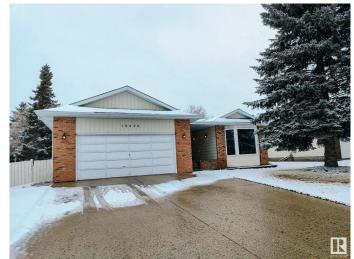

# \$599,000 - 10420 18 Avenue, Edmonton

MLS® #E4430450

## \$599,000

6 Bedroom, 3.00 Bathroom, 1,675 sqft Single Family on 0.00 Acres

Keheewin, Edmonton, AB

RENOVATED & WELL KEPT LARGE BUNGALOW IN SW KEHEEWIN AREA. 6 BEDROOS, UPDATED KITCHEN, 3 FULL BATHS & LARGE YARD.

### **Essential Information**

MLS® # E4430450 Price \$599,000

Bedrooms 6

Bathrooms 3.00

Full Baths 3

Square Footage 1,675 Acres 0.00

Year Built 1981

Type Single Family