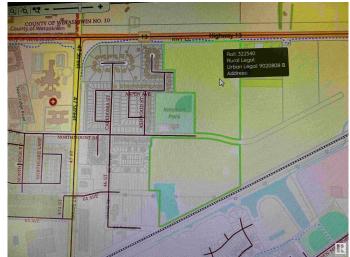

## \$2,499,000

0 Bedroom, 0.00 Bathroom, Land Commercial on 0.00 Acres

Aspen Ridge (Wetaskiwin), Wetaskiwin, AB

ATTENTION Developers! The opportunity for prime development property has become available! Just over 68 acres of land located within the Aspen Ridge AREA Structure plan is now available. All services at property line. Located in a prime area of the City of Wetaskiwin, ready for new lots to be created now! Priced to sell!