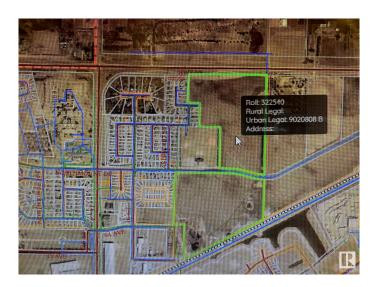

## \$2,499,000

0 Bedroom, 0.00 Bathroom, Land Commercial on 0.00 Acres

Aspen Ridge (Wetaskiwin), Wetaskiwin, AB

ATTENTION Developers! The opportunity for prime development property has become available! Just over 68 acres of land located within the Aspen Ridge AREA Structure plan is now available. All services at property line. Located in a prime area of the City of Wetaskiwin, ready for new lots to be created now! Priced to sell!