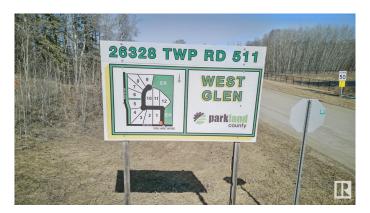

# \$275,000 - 7 26328 Twp Road 511, Rural Parkland County

MLS® #E4430569

#### \$275,000

0 Bedroom, 0.00 Bathroom, Rural on 2.01 Acres

West Glen Estates, Rural Parkland County, AB

Get started on your dream home build at West Glen Estates where you'll get tremendous value with this 2 acre lot! This amazing 74 acre subdivision is located in Parkland County just west of Hwy 60 on the corner of Graminia & Sanctuary Road. Gentle rolling terrain, an abundance of trees, paved road, and bordered on two sides by environmentally protected wetlands & Ducks Unlimited nesting projects. Graminia School (K-9) is located 5 Km West on Graminia Road, Nisku and the Edmonton International Airport are only 15 minutes away, and the Town of Devon is only 5 minutes away with volunteer fire department, full service RCMP facility, hospital & ambulance service, with many more amenities and services available. PLUS major tourist attractions such as RAD Torque Raceway, U of A Botanic Gardens, Rabbit Hill Snow Resort, Canada Petroleum Discover Centre, Clifford E. Lee Nature Sanctuary, Devon Voyageur Park and Prospectors Point are only minutes away. A beautiful place to call home!

## **Community Information**

| Address     | 7 26328 Twp Road 511  |
|-------------|-----------------------|
| Area        | Rural Parkland County |
| Subdivision | West Glen Estates     |
| City        | Rural Parkland County |
| County      | ALBERTA               |
| Province    | AB                    |
| Postal Code | T7Y 1E1               |
|             |                       |