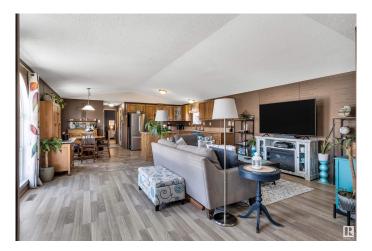

## \$189,888

4 Bedroom, 2.00 Bathroom, 1,500 sqft Land Lease Community on 0.00 Acres

Maple Ridge (Edmonton), Edmonton, AB

Welcome to this FOUR bedroom, TWO full bathroom home in Maple Ridge! A bright & open layout with 1,500sqft! You will appreciate the high vaulted ceiling, the floor-to-ceiling windows in the living room and the spacious deck & yard! This home has been tastefully updated & well maintained. New main water lines w/ new heat tape! New dishwasher! Recently painted throughout! New baseboards! Floating island! Great neighbors! Fully fenced yard! You will love being directly across from beautiful Maple Ridge Park, and Maple Downs Park (15.9 acres) is only a 4min walk away! Enjoy the playground & sports facilities including a soccer court, basketball court, and bike paths! If you are looking for a modern home with room to grow this is it! PERK: 8x8 shed included! This home is a must see!