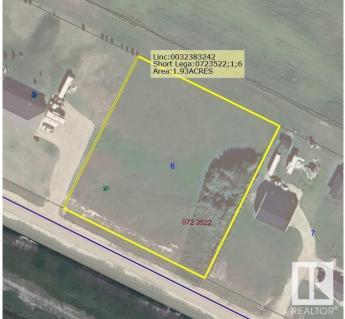

#### \$84,900

0 Bedroom, 0.00 Bathroom, Rural on 1.93 Acres

West Air Estates, Rural Westlock County, AB

1.93 ACRE COUNTRY RESIDENTIAL ACREAGE LOT IN WEST AIR ESTATES! Build your dream hanger/home across from the Westlock Municipal Airport paved runway. Taxi right off the runway to your own hanger. Westlock's airport runway is 3400 ft long and 75 ft wide, there is a small 24-hour terminal with parking, card lock re-fuelling system, & solar-powered runway lights. This beautiful community has modern new homes, outbuildings and landscaping. This is a rare opportunity as there is a limited amount of empty lots remaining and currently the only one for re-sale. The subdivision is conveniently located only 1/2 mile from highway 18 and minutes from the town of Westlock and 45 minutes to St Albert.

| MLS® #    | E4430692        |
|-----------|-----------------|
| Price     | \$84,900        |
| Bathrooms | 0.00            |
| Acres     | 1.93            |
| Туре      | Rural           |
| Sub-Type  | Vacant Lot/Land |
| Status    | Active          |

# **Community Information**

Address #12 59515 Rg Rd 260

| Area        | Rural Westlock County |
|-------------|-----------------------|
| Subdivision | West Air Estates      |
| City        | Rural Westlock County |
| County      | ALBERTA               |
| Province    | AB                    |
| Postal Code | T7P 2P6               |