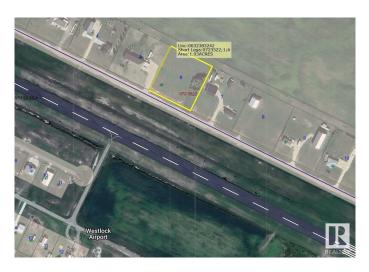

#### \$84,900

0 Bedroom, 0.00 Bathroom, Rural on 1.93 Acres

West Air Estates, Rural Westlock County, AB

1.93 ACRE COUNTRY RESIDENTIAL ACREAGE LOT IN WEST AIR ESTATES! Build your dream hanger/home across from the Westlock Municipal Airport paved runway. Taxi right off the runway to your own hanger. Westlock's airport runway is 3400 ft long and 75 ft wide, there is a small 24-hour terminal with parking, card lock re-fuelling system, & solar-powered runway lights. This beautiful community has modern new homes, outbuildings and landscaping. This is a rare opportunity as there is a limited amount of empty lots remaining and currently the only one for re-sale. The subdivision is conveniently located only 1/2 mile from highway 18 and minutes from the town of Westlock and 45 minutes to St Albert.

# **Community Information**

Address #12 59515 Rg Rd 260

| Area        | Rural Westlock County |
|-------------|-----------------------|
| Subdivision | West Air Estates      |
| City        | Rural Westlock County |
| County      | ALBERTA               |
| Province    | AB                    |
| Postal Code | T7P 2P6               |