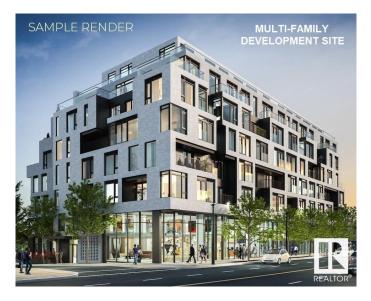

## \$2,595,000

0 Bedroom, 0.00 Bathroom, Land Commercial on 0.00 Acres

Queen Alexandra, Edmonton, AB

CURRENTLY IN THE PROCESS OF **REZONING TO 23 METER HEIGHT GOOD** FOR 6 STORIES OF DEVELOPMENT !!!. PRIME MULTI-FAMILY DEVELOPMENT **OPPORTUNITY ON 0.40 ACRE SITE.** EXCELLENT WHYTE AVENUE AREA **PROPERTY! GREAT LOCATION FOR SIX** STORIES OF RESIDENTIAL OR MIXED USE **DEVELOPMENT.** Fantastic Redevelopment Opportunity in the Whye Avenue Area. This site is 4 lots measuring 33' x 132' totaling 132â€<sup>™</sup> wide x 132â€<sup>™</sup> deep, for a TOTAL OF 17,424 sq.ft. Directly south of South Park's approved development including four Towers up to 16 stories. Excellent church tenant in place with triple-net lease on building providing holding income until February 2027 (May be able to relocate tenant sooner if needed). Garage has rental income as well. Site currently has Residential mixed use zoning (MU h16 f3.5 cf). Very high density with FAR 3.5.