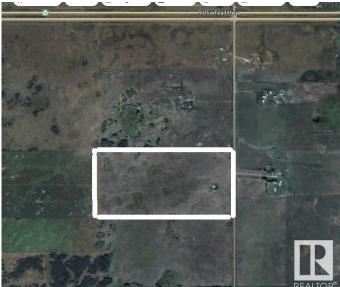

#### \$219,000

0 Bedroom, 0.00 Bathroom, Rural on 80.00 Acres

None, Rural Lamont County, AB

Looking to get away from the city?? 30 minutes to Sherwood Park. Maybe need some grazing land for your cattle/animals?? Come and take a look at this 80 acres approx 800 meters off highway 16, just enough that you don't realize it is there but have all the conveniences it provides. Comes with a dugout to water your animals and scenic grass lands!!

## **Community Information**

| Address     | 4-18-53-9-sse       |
|-------------|---------------------|
| Area        | Rural Lamont County |
| Subdivision | None                |
| City        | Rural Lamont County |
| County      | ALBERTA             |
| Province    | AB                  |
| Postal Code | T0B 0G8             |