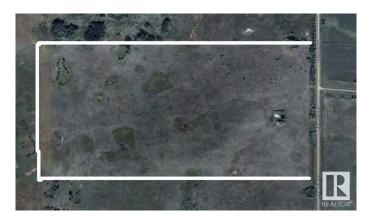

#### \$219,000

0 Bedroom, 0.00 Bathroom, Rural on 80.00 Acres

None, Rural Lamont County, AB

Looking to get away from the city?? 30 minutes to Sherwood Park. Maybe need some grazing land for your cattle/animals?? Come and take a look at this 80 acres approx 800 meters off highway 16, just enough that you don't realize it is there but have all the conveniences it provides. Comes with a dugout to water your animals and scenic grass lands!!

## **Community Information**

| Address     | 4-18-53-9-sse       |
|-------------|---------------------|
| Area        | Rural Lamont County |
| Subdivision | None                |
| City        | Rural Lamont County |
| County      | ALBERTA             |
| Province    | AB                  |
| Postal Code | T0B 0G8             |