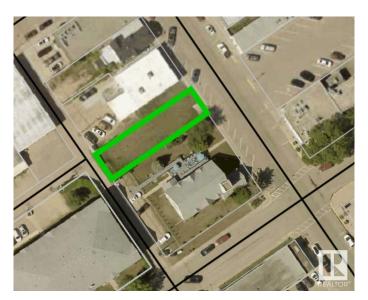

## \$69,000

0 Bedroom, 0.00 Bathroom, Land Commercial on 0.00 Acres

Westlock, Westlock, AB

MAIN STREET Downtown Mixed Use District lot. 33'x130' level lot with prime main street location nestled between newly renovated Eye Centre & the busy Kerri's Cafe & Bakery and across the street from a 16 space public parking lot. Main street 7 back alley access. Downtown boasts many banks, shopping, dental & medical centres. Many building & business possibilities including retail, eating & drinking establishment, professional office government and business centre, place of worship, health services, dwelling & apartment, hotel, etc. Lot has a 2 year development clause on the purchase. Westlock is a thriving community servicing approx 10000 people within town & surrounding county. This is a unique opportunity to build in Westlocks downtown core.