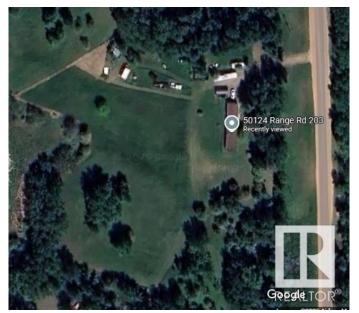

## \$419,000

3 Bedroom, 2.00 Bathroom, 958 sqft Rural on 5.76 Acres

None, Rural Beaver County, AB

Wonderful piece of property with a mobile home, Build your dream home backing on to a small body of water while residing in the mobile. This home offers such a serene and majestic setting of morning coffee sunrises and beautiful sunset views. Only a 16 min drive to Tofield and a 35 min Drive to Sherwood park this 5.76 acre lot has so much potential. There is a drilled well, septic to the home.

# **Community Information**

Address 50124 Range Road 203

Area Rural Beaver County

Subdivision None

City Rural Beaver County

County ALBERTA

Province AB

Postal Code T0B 4J2