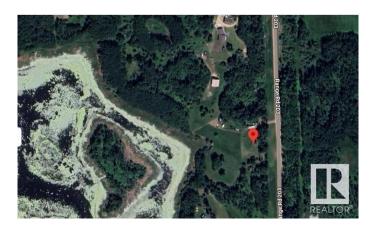

## \$419,000

3 Bedroom, 2.00 Bathroom, 958 sqft Rural on 5.76 Acres

None, Rural Beaver County, AB

Wonderful piece of property with a mobile home, Build your dream home backing on to a small body of water while residing in the mobile. This home offers such a serene and majestic setting of morning coffee sunrises and beautiful sunset views. Only a 16 min drive to Tofield and a 35 min Drive to Sherwood park this 5.76 acre lot has so much potential. There is a drilled well, septic to the home.

# **Community Information**

Address 50124 Range Road 203

Area Rural Beaver County

Subdivision None

City Rural Beaver County

County ALBERTA

Province AB

Postal Code T0B 4J2