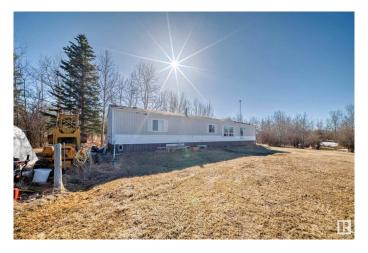

## \$419,000

3 Bedroom, 2.00 Bathroom, 958 sqft Rural on 5.76 Acres

None, Rural Beaver County, AB

Wonderful piece of property with a mobile home, Build your dream home backing on to a small body of water while residing in the mobile. This home offers such a serene and majestic setting of morning coffee sunrises and beautiful sunset views. Only a 16 min drive to Tofield and a 35 min Drive to Sherwood park this 5.76 acre lot has so much potential. There is a drilled well, septic to the home.

Built in 1979