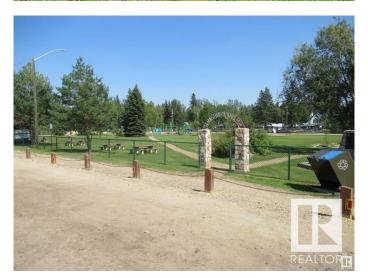

### \$119,900

2 Bedroom, 0.00 Bathroom, 581 sqft Rural on 0.17 Acres

Mulhurst Bay, Rural Wetaskiwin County, AB

Older log cabin is serviced with natural gas, power and municipal sewer, there is no drilled well on the property. Only 1 block to the north shore of Pigeon Lake, walking distance to the golf course, Bayview Grocery store, playground & boat launch. Great location to build your dream cabin at the lake.