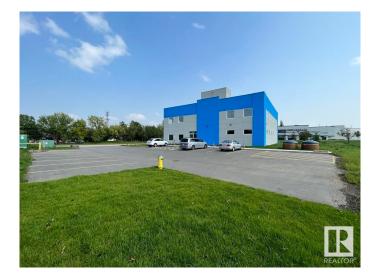

#### \$0

0 Bedroom, 0.00 Bathroom, Office on 0.00 Acres

Edmonton Research & Development Park, Edmonton, AB

OFFICE SPACE FOR LEASE –

EDMONTON RESEARCH PARK An excellent opportunity to LEASE SECOND-FLOOR OFFICE SPACE in the highly sought-after EDMONTON RESEARCH PARK. SHELL CONDITION with flexible demising options from 1,000 – 5,400 SQ. FT.± Features **ELEVATOR ACCESS and ABUNDANT** NATURAL LIGHT throughout each unit Ideally located within a vibrant RESIDENTIAL AND COMMERCIAL CORRIDOR, suitable for a variety of professional uses Conveniently positioned JUST OFF PARSONS ROAD AND 23RD AVENUE, with direct access to GATEWAY BOULEVARD AND CALGARY TRAIL AMPLE SURFACE PARKING available at no charge Perfect for businesses seeking CUSTOMIZABLE SPACE in a thriving and accessible location.