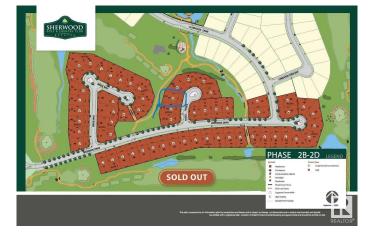

#### \$689,800

0 Bedroom, 0.00 Bathroom, Rural on 0.30 Acres

Sherwood Golf & Country Club Estates, Rural Strathcona County, AB

Great walkout lot available at the Sherwood Park Golf & Country Club Estates! This rare lot is located close to many shopping complexes and all that Sherwood Park Has to offer. As well, it's close to the Henday enabling quick access to anywhere in Edmonton. A spacious space of 13,456 square feet, this property has a fabulous building pocket of 55.30 per foot, plus a walkout basement for all your grand plans. Surrounded by scenic walking routes, this lot is perfect for your family needs!

#### **Community Information**

| Address     | 554 52327 Rge Road 233               |
|-------------|--------------------------------------|
| Area        | Rural Strathcona County              |
| Subdivision | Sherwood Golf & Country Club Estates |

## Exterior

Exterior Features Back Lane, Cul-De-Sac