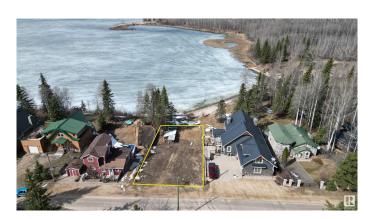

## \$234,900

0 Bedroom, 0.00 Bathroom, Rural on 0.16 Acres

None, Rural Barrhead County, AB

Rare opportunity to own a ready to develop lakefront lot on Thunder Lake! Natural slope allows for walk out basement option. Year round living with recreational summer atmosphere. Paved access. 60' x 120' lot totals 7,200 sq ft. Dock on property available for purchase separately. Aerial image dimension for reference only.