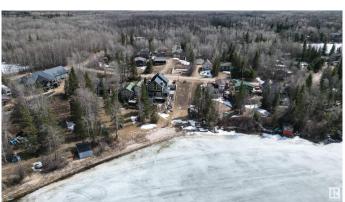

## \$234,900

0 Bedroom, 0.00 Bathroom, Rural on 0.16 Acres

None, Rural Barrhead County, AB

Rare opportunity to own a ready to develop lakefront lot on Thunder Lake! Natural slope allows for walk out basement option. Year round living with recreational summer atmosphere. Paved access. 60' x 120' lot totals 7,200 sq ft. Dock on property available for purchase separately. Aerial image dimension for reference only.