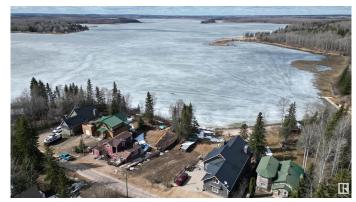

## \$234,900

0 Bedroom, 0.00 Bathroom, Rural on 0.16 Acres

None, Rural Barrhead County, AB

Rare opportunity to own a ready to develop lakefront lot on Thunder Lake! Natural slope allows for walk out basement option. Year round living with recreational summer atmosphere. Paved access. 60' x 120' lot totals 7,200 sq ft. Dock on property available for purchase separately. Aerial image dimension for reference only.