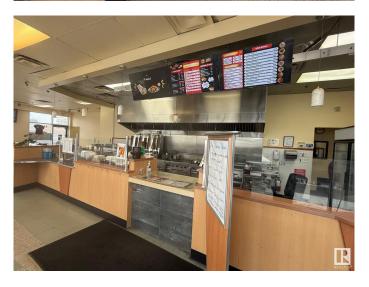

### \$275,000

0 Bedroom, 0.00 Bathroom, Business on 0.00 Acres

Allendale, Edmonton, AB

This Donair & Kebab is a popular Middle Eastern eatery located on South Side of Edmonton. They offer a diverse menu featuring donairs, shawarma wraps, kebabs, burgers, poutine, rice bowls, and breakfast options like eggs, omelettes, and pancakes.