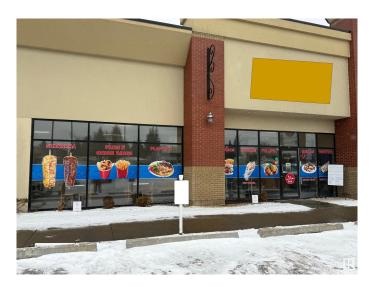

### \$275,000

0 Bedroom, 0.00 Bathroom, Business on 0.00 Acres

Allendale, Edmonton, AB

This Donair & Kebab is a popular Middle Eastern eatery located on South Side of Edmonton. They offer a diverse menu featuring donairs, shawarma wraps, kebabs, burgers, poutine, rice bowls, and breakfast options like eggs, omelettes, and pancakes.

## **Community Information**

Address N/A

Area Edmonton
Subdivision Allendale
City Edmonton
County ALBERTA

Province AB

Postal Code T6H 0K5